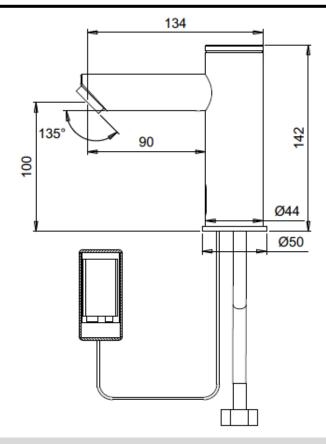

Series - Smart LB

Code - 235112

Finish - Chrome

WELS - 6 Star - 1.5 or 3 or 5.5 pm available

**Activation** - Infrared sensor (adjustable)

**Installation** - Bench Mount

Water Supply - Cold or Pre Mixed

Water Temp - Max 70°c

Warranty - 2 years

Operating Pressure - 0.5 - 8 bar

Power Source - 9V Alkaline Battery

Soap Dispenser - Available

**Use** - The faucet will automatically activate when users place their hands in the sensor range and will stop once the users remove their hands. Ideal for but not limited to shopping malls, sport facilities, doctor surgery's and entertainment centres.