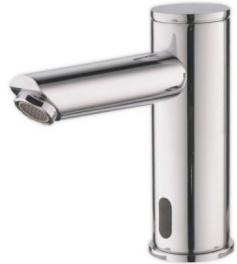

Series - Smart LB

Code - 235112

Finish - Chrome

WELS - 6 Star - 1.5 or 3 or 5.5 pm available

**Activation** - Infrared sensor (adjustable)

**Installation** - Bench Mount

Water Supply - Cold or Pre Mixed

Water Temp - Max 70°c